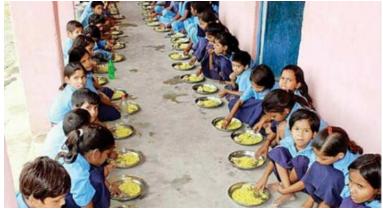

Q-4 Name the program under which hot and freshly cooked food is provided to school children.

Ans- Mid-day Meal

Q-5 In which disease the mixture of salt and sugar with lukewarm water is taken?

Ans- (a) Diarrhoea