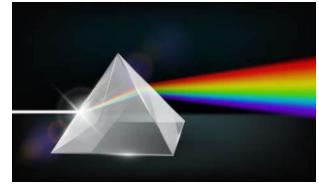

Q-6 I am kind of glass that reflects light into seven colours. Who am I?

Ans- Prism

Q-7 Identify the spice from the given hint-

I look like a nail but a bud am I, Chocolate brown colour and a strong smell have I. When your toothache makes you shout, I soothe the pain in your mouth. Think and tell me who am I? Tell me quickly, who am I?