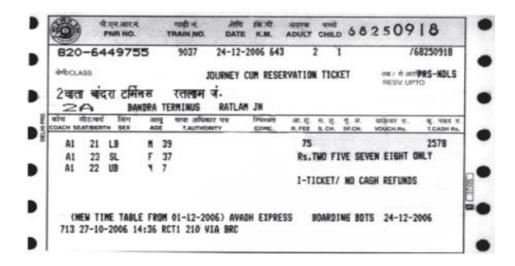

Ans- Clove

Q-8 The image shows the Valley of Flowers. In which state is this located?

Ans- (a) Uttarakhand

Q-9 Which of the following is a religious place of the Sikhs?

Ans. (d) Gurudwara

Q-10 The following image shows a Railway Ticket. What information does it provide?

Ans- (d) All of the above