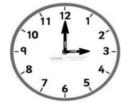

Q-4 What is the correct time shown in the clock?

Answer - 3 O'clock

Q-5 Our school starts at 8:30 a.m. and closes at 2:40 p.m. How many hours and minutes is the school open for? Answer - 6 hours 10 minutes