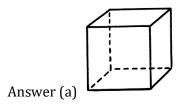

### **SECTION 3- MATHEMATICS**

Q-1 Identify the 3D shape that has 6 faces, 8 corners and 12 edges?

Q-2 Find the number which comes exactly between 200 and 300.

Answer- 250

Q-3 Using the digits 2, 5, and 9, create the smallest possible three-digit number. Answer- 259