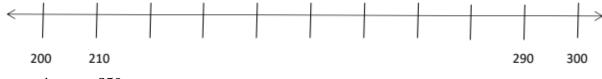

### **SECTION 3- MATHEMATICS**

Q-1 Identify the 3D shape that has 6 faces, 8 corners and 12 edges?

Q-2 Find the number which comes exactly between 200 and 300.

Answer- 250

Q-3 Using the digits 2, 5, and 9, create the smallest possible three-digit number. Answer- 259