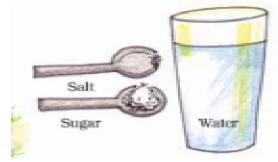

Q-4 Name the program under which hot and freshly cooked food is provided to school children.

Ans- Mid-day Meal

Q-5 In which disease the mixture of salt and sugar with lukewarm water is taken?

Ans- (a) Diarrhoea